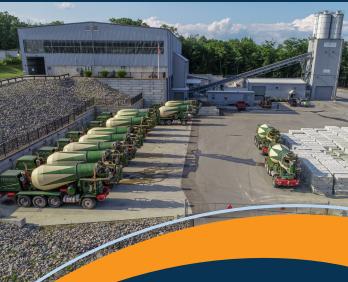

## STERLING CONCRETE

Sterling Concrete is a ready-mixed concrete supplier with two plants - one located in North Oxford, MA and the other in Sterling, MA. We serve the Worcester County & Central Massachusetts area for all of your commercial and residential concrete needs and can assure you of the highest quality service because of our dedicated employees and state-of-the-art concrete trucks and equipment. Our management staff has over 100 years of combined experience in the ready-mixed concrete industry.

#### STERLING CONCRETE

- Ready-Mixed Concrete
  - Concrete Blocks
  - Color for Concrete