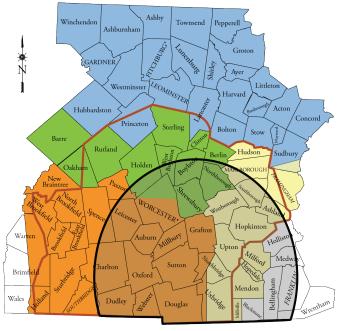

# MASSACHUSETTS TERRITORY SALES MAP

| Sterling Concrete Di | spatch          | . 978.422.8282 |
|----------------------|-----------------|----------------|
| Sterling Concrete    | David LaPointe  | . 508.304.2956 |
| Sterling Concrete    | Eric Alitalo    | . 978.400.1404 |
| Sterling Concrete    | Mike Sheehan    | .774.329.9166  |
| Sterling Concrete    | Jeff Dauphinais | .774.696.1109  |
| Bevilacqua Asphalt.  | Nick Bevilacqua | .508.400.4422  |
| Rawson Materials     | Mike Kimball    | .860.460.6546  |
| (Plant #9)           | Jon Androlewicz | . 508.400.3317 |

OTHER SERVICE AREAS: BEVILACQUA ASPHALT: CT & RI RAWSON MATERIALS: CT, NY & RI STERLING CONCRETE: CT

DID YOU KNOW? Our combined entities have...

150+ Employees \$40,000+ Annual Community Donations More than 1200 Customers Served